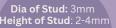

#### Sheeting Light

...

**Light Version:** Thinner and with smaller stud size, specially designed for small scar such as face, fingers and over the joints

Dia. of Stud: 3mm Height of Stud: 3mm