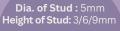

#### STUDS FOR ALL SCARS

Various combinations of stud heights, diameters and thicknesses of the SSCP are available to suit different scar locations

# **Products**

Soft, self-adhesive sheet made from medical grade silicone gel reinforced with a silicone membrane backing with silicone studs of variable diameters and heights

Suitable for Adult

#### Sizes:

300 x 210mm/ 150 x 210mm/ 75 x 210mm

Specially designed for hypertrophic scars and keloids