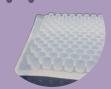

#### **Innovative** Design

Features a top layer of uniquely crafted silicone bottom layer of medical grade silicone gel.

# **Products**

Soft, self-adhesive sheet made from medical grade silicone gel reinforced with a silicone membrane backing with silicone studs of variable diameters and heights

Suitable for Adult