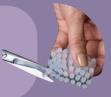

### Effective Scar Healing

Provides pressure to reduce scar tension and prevent moisture loss. promoting scar healing.

Comfort & **Durability** 

Designed for comfort and long-lasting wear, suitable wearing under pressure garments or elastic bandages.

### **CUSTOMIZABLE**

Conforms to different body contours to evenly distribute pressure over the scar surface