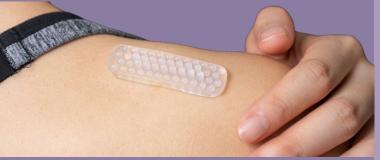

### Introducing the Smart Scar Care Pad (SSCP):

The Smart Scar Care Pad (SSCP) is an solution for managing innovative hypertrophic scars and keloids. Invented by Professor Cecilia Li at Hong Kong Polytechnic University, this advanced combines cutting-edge product materials to enhance scar treatment.

#### **Innovative** Design

Features a top layer of uniquely crafted silicone bottom layer of medical grade silicone gel.

### Effective Scar Healing

Provides pressure to reduce scar tension and prevent moisture loss. promoting scar healing.

Comfort & **Durability** 

Designed for comfort and long-lasting wear, suitable wearing under pressure garments or elastic bandages.

# **Patented Design**

SSCP consists of two layers:

The top layer is the silicone rubber with pressure evenly and ensures optimal

shown that silicone gel can improve scar reducing skin tension between the scar and normal skin.