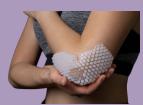

### Effective Scar Healing

Provides pressure to reduce scar tension and prevent moisture loss. promoting scar healing.

Comfort & **Durability** 

Designed for comfort and long-lasting wear, suitable wearing under pressure garments or elastic bandages.

# **Patented Design**

SSCP consists of two layers:

The top layer is the silicone rubber with pressure evenly and ensures optimal

shown that silicone gel can improve scar reducing skin tension between the scar and normal skin.