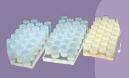

#### STUDS FOR ALL SCARS

Various combinations of stud heights, diameters and thicknesses of the SSCP are available to suit different scar locations

### **CUSTOMIZABLE**

Conforms to different body contours to evenly distribute pressure over the scar surface

# **Products**

Soft, self-adhesive sheet made from medical grade silicone gel reinforced with a silicone membrane backing with silicone studs of variable diameters and heights

Suitable for Adult