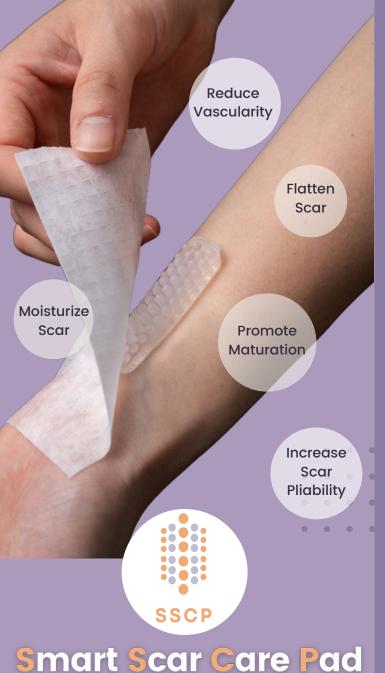

### Introducing the Smart Scar Care Pad (SSCP):

The Smart Scar Care Pad (SSCP) is an solution for managing innovative hypertrophic scars and keloids. Invented by Professor Cecilia Li at Hong Kong Polytechnic University, this advanced combines cutting-edge product materials to enhance scar treatment.

#### **Innovative** Design

Features a top layer of uniquely crafted silicone bottom layer of medical grade silicone gel.

### Effective Scar Healing

Provides pressure to reduce scar tension and prevent moisture loss. promoting scar healing.

Comfort & **Durability** 

Designed for comfort and long-lasting wear, suitable wearing under pressure garments or elastic bandages.

# **Patented Design**

SSCP consists of two layers:

The top layer is the silicone rubber with pressure evenly and ensures optimal

shown that silicone gel can improve scar reducing skin tension between the scar and normal skin.

### Silicone Gel with Studs

**Dual Power for Scar Healing** Leading to a Scarless World

#### **DOUBLE LAYER DESIGN**

Combines pressure and silicone gel effect on the hypertrophic scars

### **SKIN-FRIENDLY**

100% medical grade silicone gel Non-toxic, non-allergic, nonirritable

#### STUDS FOR ALL SCARS

Various combinations of stud heights, diameters and thicknesses of the SSCP are available to suit different scar locations

### **CUSTOMIZABLE**

Conforms to different body contours to evenly distribute pressure over the scar surface