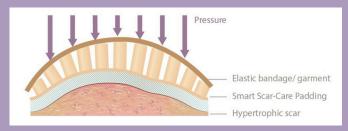

### Effective Scar Healing

Provides pressure to reduce scar tension and prevent moisture loss. promoting scar healing.

Comfort & **Durability** 

Designed for comfort and long-lasting wear, suitable wearing under pressure garments or elastic bandages.

# **Patented Design**

SSCP consists of two layers:

The top layer is the silicone rubber with pressure evenly and ensures optimal

shown that silicone gel can improve scar reducing skin tension between the scar and normal skin.

#### **DOUBLE LAYER DESIGN**

Combines pressure and silicone gel effect on the hypertrophic scars