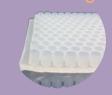

# **Products**

Soft, self-adhesive sheet made from medical grade silicone gel reinforced with a silicone membrane backing with silicone studs of variable diameters and heights

Suitable for Adult

#### Sizes:

300 x 210mm/ 150 x 210mm/ 75 x 210mm

Specially designed for hypertrophic scars and keloids