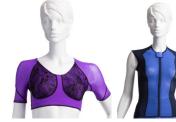

#### Torso additional options

Bra Cups (+/- lace)

Contoured Breast

Irish Axilla Open Axilla Mesh Axilla

Soft Axilla

Mastectomy Pouch

Funnel Neck

Knee-length